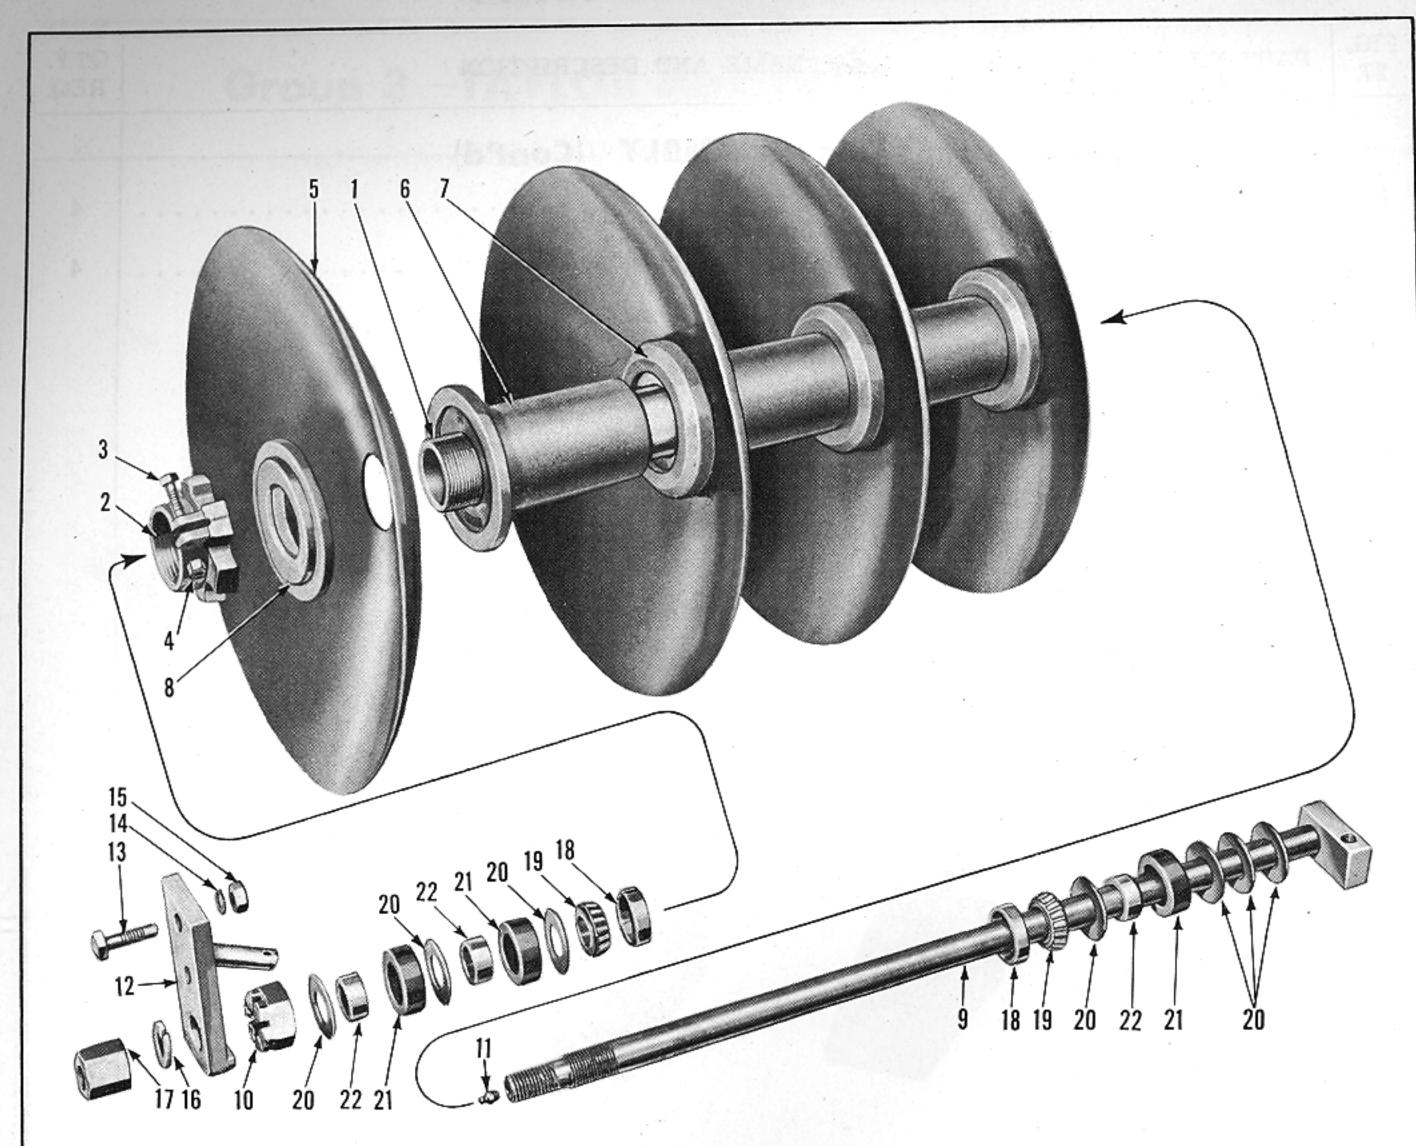

Figure 28 - Disc and Bearing Assembly

| Figure 26 - Disc and Dearing Assembly |                                      |                                              |                  |
|---------------------------------------|--------------------------------------|----------------------------------------------|------------------|
| FIG.                                  | PART NO.                             | NAME AND DESCRIPTION                         | QTY.<br>REQ.     |
|                                       |                                      | Group 3-2-DISC AND BEARING ASSEMBLY          |                  |
| 1<br>2<br>3<br>4                      | 105352<br>105384                     | HOUSING, Pipe (Includes Welded Rear End Cap) | 1 1              |
| 5<br>6<br>7<br>8                      | 105380<br>105381<br>105382<br>105383 | DISC, Plain, 26" Concave                     | 4<br>3<br>3<br>1 |
| 9<br>10<br>11                         | 105353<br>105374                     | BOLT, Gang (Welded Assembly)                 | 1                |
|                                       |                                      |                                              | -                |

| FIG. 28  | PART NO.         | NAME AND DESCRIPTION                                  | QTY.<br>REQ. |
|----------|------------------|-------------------------------------------------------|--------------|
|          |                  | Group 3-2-DISC AND BEARING ASSEMBLY (Cont'd)          |              |
| 12<br>13 | 105337           | HANGER, Gang                                          | 1            |
| 14<br>15 |                  | LOCKWASHER, 5/8"  NUT, 5/8" - 11 Sq.  Hanger to Frame |              |
| 16<br>17 | 105385           | LOCKWASHER, 1-1/8" Hanger to Gang Bolt                | 1            |
| 18<br>19 | 9N-744<br>105379 | CUP, Bearing (#14276)                                 | 2            |
| 20       | 105378           | BEARING, Roller (#14131)                              | 2<br>7       |
| 21<br>22 | 105376<br>105377 | SEAL, Oil (Felt)                                      | 3<br>3       |
|          |                  | www.ntractorclub.com                                  |              |