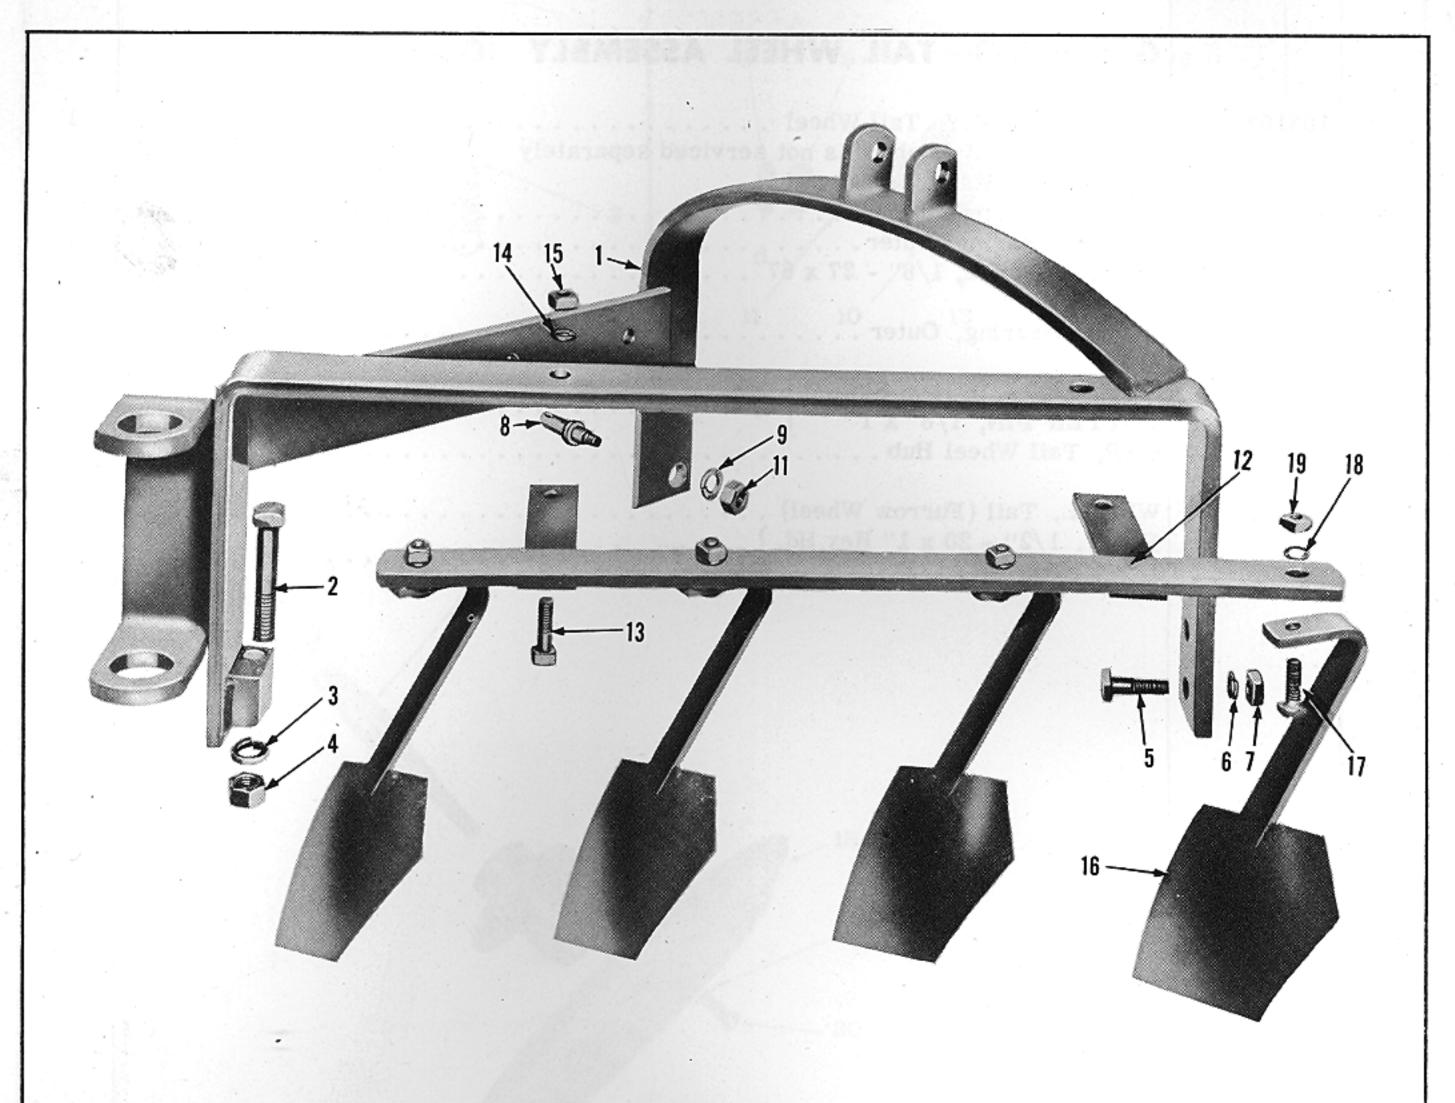

#### Group 3—TAYLOR DISC TILLER, Model 10-64

Figure 27 - Frame Assembly

| FIG.<br>27           | PART NO. | NAME AND DESCRIPTION                                                                                                                          | QTY.<br>REQ. |
|----------------------|----------|-----------------------------------------------------------------------------------------------------------------------------------------------|--------------|
| 1<br>2<br>3<br>4     |          | Group 3-1—FRAME ASSEMBLY  FRAME, Main (Welded Assembly)  BOLT, 7/8" - 9 x 5" Sq. Hd. LOCKWASHER, 7/8"  NUT, 7/8" - 9 Hex.  Gang Bolt to Frame |              |
| 5<br>6<br>7          |          | HANGER, Gang (See Figure 28)                                                                                                                  | 1<br>2       |
| 8<br>9<br>11         | 103880   | PIN, Link, Tractor Hitch                                                                                                                      | 1            |
| 12<br>13<br>14<br>15 | 105355   | BRACKET, Scraper (Welded Assembly)  BOLT, 5/8" - 11 x 2" Sq. Hd.  LOCKWASHER, 5/8"  Bracket to Main Frame  NUT, 5/8" - 11 Sq.                 | 2            |

| FIG. 27        | PART NO. | NAME AND DESCRIPTION                                                    | QTY.<br>REQ. |
|----------------|----------|-------------------------------------------------------------------------|--------------|
| 16             | 105356   | Group 3-1—FRAME ASSEMBLY (Cont'd) SCRAPER, Disc                         | 4            |
| 17<br>18<br>19 |          | BOLT, 1/2" - 13 x 1-1/2" Sq. Hd.<br>LOCKWASHER, 1/2" Scraper to Bracket | 4            |
|                |          | www.ntractorclub.com                                                    |              |