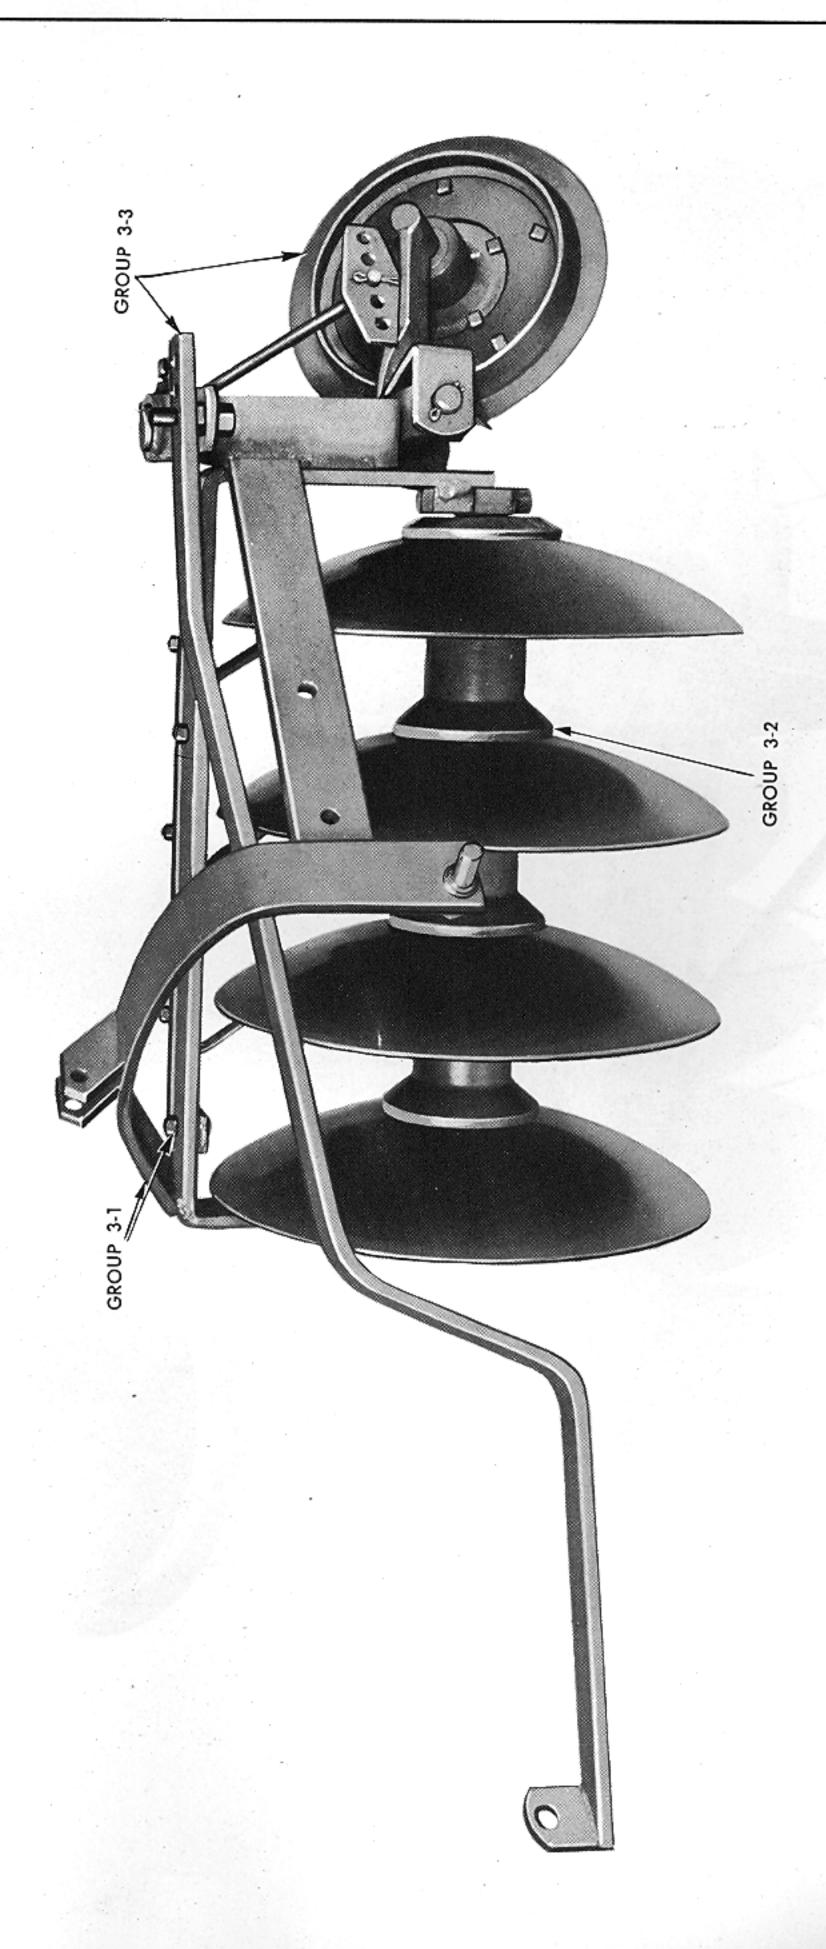

Figure 5A - Taylor Disc Tiller

#### Group 3—TAYLOR DISC TILLER, Model 10-64

Figure 27 - Frame Assembly

| FIG.<br>27           | PART NO. | NAME AND DESCRIPTION                                                                                                                          | QTY.<br>REQ. |
|----------------------|----------|-----------------------------------------------------------------------------------------------------------------------------------------------|--------------|
| 1<br>2<br>3<br>4     |          | Group 3-1—FRAME ASSEMBLY  FRAME, Main (Welded Assembly)  BOLT, 7/8" - 9 x 5" Sq. Hd. LOCKWASHER, 7/8"  NUT, 7/8" - 9 Hex.  Gang Bolt to Frame |              |
| 5<br>6<br>7          |          | HANGER, Gang (See Figure 28)                                                                                                                  | 1<br>2       |
| 8<br>9<br>11         | 103880   | PIN, Link, Tractor Hitch                                                                                                                      | 1            |
| 12<br>13<br>14<br>15 | 105355   | BRACKET, Scraper (Welded Assembly)  BOLT, 5/8" - 11 x 2" Sq. Hd.  LOCKWASHER, 5/8"  Bracket to Main Frame  NUT, 5/8" - 11 Sq.                 | 2            |