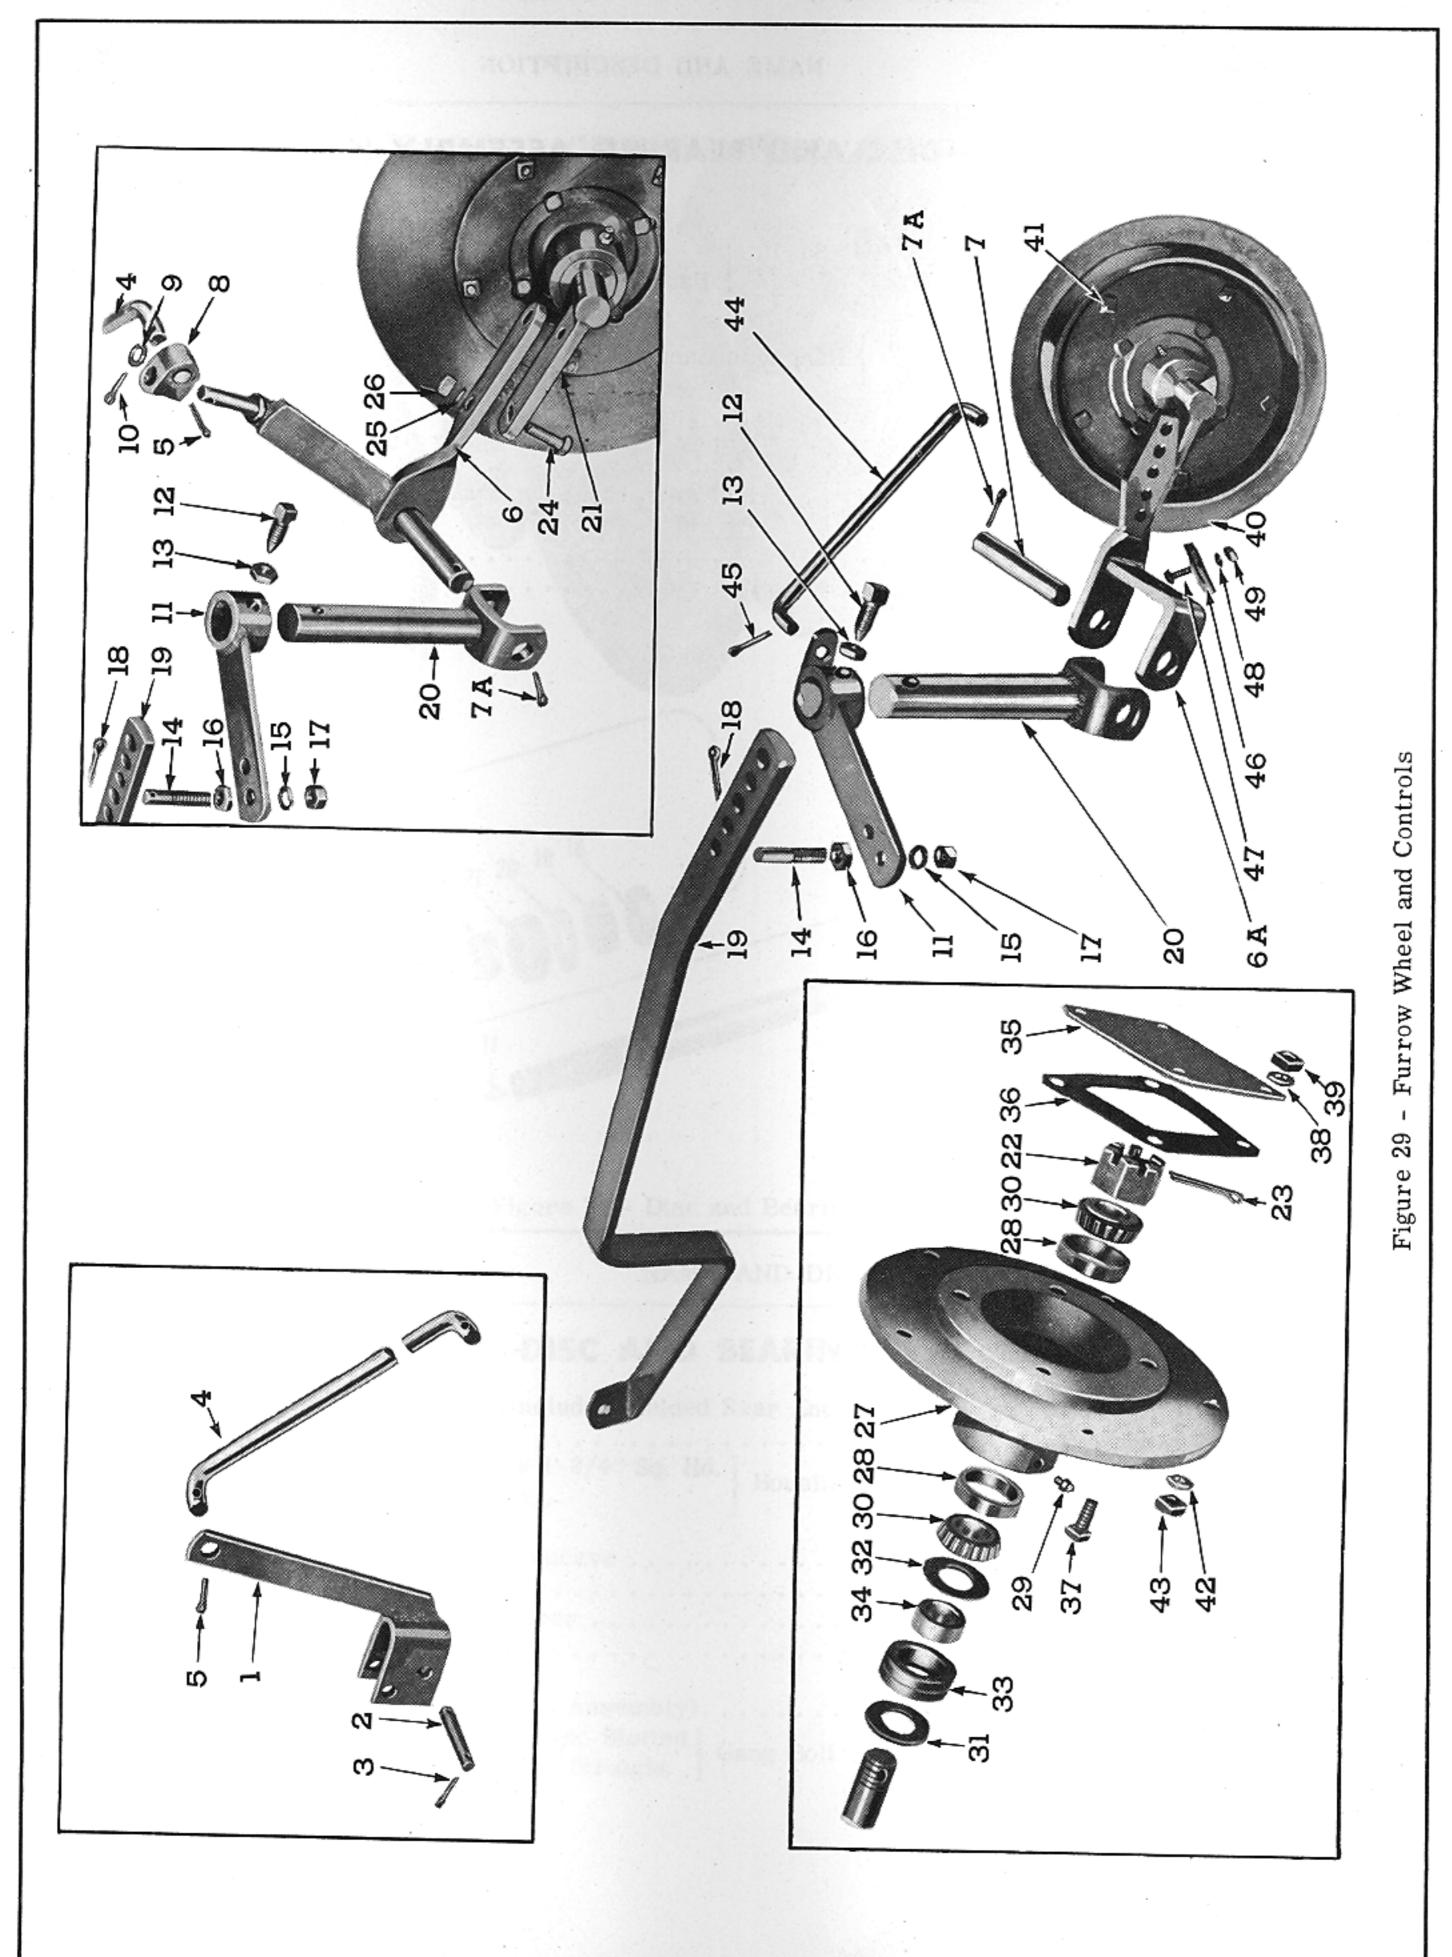

| FIG                  | G. DADE                    |                                                                                                 | T ===                                          |
|----------------------|----------------------------|-------------------------------------------------------------------------------------------------|------------------------------------------------|
| 29                   | יים או היים או             | NAME AND DESCRIPTION                                                                            | QTY<br>REG                                     |
|                      |                            | Group 3-3-FURROW WHEEL AND CONTROLS                                                             |                                                |
|                      |                            | Prior to Serial #811                                                                            | x x                                            |
| 1<br>2<br>3          | 105338<br>105340           | ARM, Control (Welded Assembly). PIN, Hinge, Control Arm COTTER PIN, 5/16" x 1-1/2" - Hinge Pin. | 1 1 1                                          |
| 4<br>5               | 105341                     | BAR, Control                                                                                    | 1                                              |
| 6<br>62<br>7         | 105347<br>105426<br>105422 | HINGE, Furrow Wheel (Welded Assembly)                                                           | 1                                              |
| 7.4                  | <b>A</b>                   | COTTER PIN, 7/16" x 2" Furrow Wheel Hinge                                                       | $\begin{vmatrix} 1 & 1 \\ 2 & 2 \end{vmatrix}$ |
| 8<br>9<br>10         | 105342<br>105368           | BLOCK, Swivel                                                                                   | $\begin{vmatrix} 1 \\ 1 \end{vmatrix}^2$       |
| 11<br>12<br>13       | 105589<br>105370           | ARM, Draft Bar (Welded Assembly)                                                                | 1 1 1                                          |
| 14<br>15<br>16       | 105369                     | PIN, Link, Draft Bar Arm  LOCKWASHER, 7/8"  NUT, 7/8" - 9 Hex. Jam  NUT, 7/8" - 9 Hex.          | 1 1                                            |
| 17<br>18             | 105040                     | COTTER PIN, 7/16" x 2"J                                                                         |                                                |
| 19<br>20             | 105343                     | BAR, Draft                                                                                      | 1 1                                            |
| 21                   | 105346<br>105350           | YOKE, Furrow Wheel Hinge (Welded Assembly)                                                      | 1 1                                            |
| 22<br>23             | 105374                     | AXLE, Furrow Wheel (Welded Assembly)                                                            | 1 1                                            |
| 24<br>25<br>26       |                            | BOLT, 5/8" - 11 x 2" Sq. Hd.<br>LOCKWASHER, 5/8" Axle to Hinge                                  | 2                                              |
| 27                   | 105371                     | HUB ASSEMBLY, Furrow Wheel                                                                      | 1 1                                            |
| 28<br>29             | 9N-744                     | CUP, Bearing (#14276)                                                                           | $\begin{bmatrix} 2 & 2 \\ 1 & 1 \end{bmatrix}$ |
| 30<br>31<br>32       | 105379<br>105375           | BEARING, Roller (#14131)                                                                        | $\begin{bmatrix} 2 & 2 \\ 1 & 1 \end{bmatrix}$ |
| 33<br>34             | 105378<br>105376<br>105377 | WASHER, Retainer.  SEAL, Oil (Felt)  SPACER, Oil Seal                                           | 1 1 1                                          |
| 35<br>36<br>37       | 105372<br>105373           | GASKET, Retainer Plate (Felt)                                                                   | 1   1<br>1   1<br>1   1                        |
| 38<br>39             |                            | LOCKWASHED 1/2"                                                                                 | 4 4                                            |
| 40<br>41<br>42<br>43 | 105407                     | WHEEL, Furrow                                                                                   | 1 1<br>5 5                                     |
| 44<br>45             | 105403                     | ROD, Depth, Adjusting COTTER PIN, 3/16" x 3/4" - Rod                                            | 1 2                                            |
| 46<br>47<br>48       | 105406                     | SCRAPER, Furrow Wheel  BOLT, 1/2" - 13 x 1-1/4" Sq. Hd.   LOCKWASHER, 1/2" Scraper to Hinge     | 1 1                                            |
| 49                   |                            | NUT, 1/2" - 13 Hex.  www.ntractorclub.com                                                       |                                                |